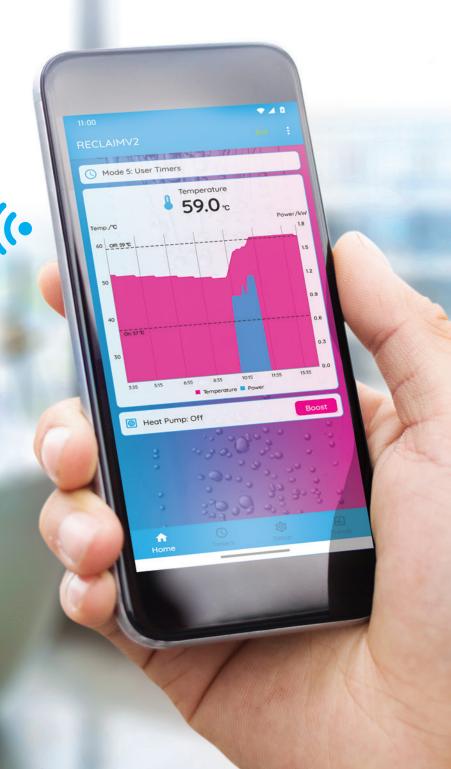

Our Wi-Fi controller offers the smartest, most flexible, and efficient way to optimise your energy savings from your fingertips wherever you are!

## RELAX WITH SMART FLEXIBLE FEATURES

- SMART CONTROL 7 Operational Modes allow you to take control over your energy costs and consumption
- **ONE-SHOT BOOST** For worry free hot water
- **ULTIMATE FLEXIBILITY** Multiple Timer and Temperature Control ensures complete flexibility
- FINGERTIP MONITORING Real-Time Usage and Consumption Reporting with weekly trends for tank temperature, ambient temperature, and power usage (both kW and Amps)
- SMART TECHNOLOGY Smart independent controller design and Reclaim User App control
- REMOTE CONTROL Seamless integration with your PV/Home Management System
- GET TO KNOW YOUR RECLAIM CONTROLLER Reclaim Energy User videos - controlling your Heat Pump made easy, right from the start, putting the power in the palm of your hand
- 1300 SUPPORT Managed 7 days a week, 365 days a year
- ERROR REPORTING Instant notification to Reclaim User and our Tech Team of any errors, brings peace of mind
- FREE RECLAIM ENERGY APP Available for iOS & Android mobile phones
- 5-YEAR WARRANTY guaranteed