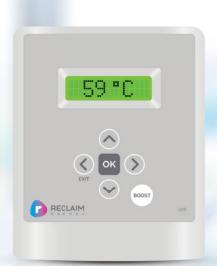

## PUTTING THE CONTROL BACK INTO YOUR HANDS

Reclaim Version 2.0 Wi-Fi Controller

Connection to Wi-Fi and Mobile App is Optional. Full functionality of controller can be used manuallly or via the FREE Reclaim Energy app.

Our Wi-Fi controller offers the smartest, most flexible, and efficient way to optimise your energy savings from your fingertips wherever you are!

## RELAX WITH SMART FLEXIBLE FEATURES

- SMART CONTROL 7 Operational Modes allow you to take control over your energy costs and consumption
- **ONE-SHOT BOOST** For worry free hot water
- **ULTIMATE FLEXIBILITY** Multiple Timer and Temperature Control ensures complete flexibility
- FINGERTIP MONITORING Real-Time Usage and Consumption Reporting with weekly trends for tank temperature, ambient temperature, and power usage (both kW and Amps)
- SMART TECHNOLOGY Smart independent controller design and Reclaim User App control
- REMOTE CONTROL Seamless integration with your PV/Home Management System
- GET TO KNOW YOUR RECLAIM CONTROLLER Reclaim Energy User videos - controlling your Heat Pump made easy, right from the start, putting the power in the palm of your hand
- 1300 SUPPORT Managed 7 days a week, 365 days a year
- ERROR REPORTING Instant notification to Reclaim User and our Tech Team of any errors, brings peace of mind
- FREE RECLAIM ENERGY APP Available for iOS & Android mobile phones
- 5-YEAR WARRANTY guaranteed